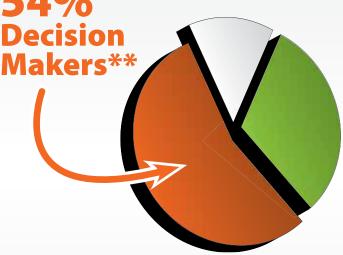

## ATTENDEE PROFILE\* 54%

30% - Billers/Coders

16% — Other Attendees

(EMS Providers, Human Resources, Specialists and Coordinators, etc.)

**abc**<sup>360</sup> has become the premier ambulance revenue cycle management and compliance event in the United States, attended by several thousand ambulance professionals from around the country.

<sup>\*</sup> Attendee data gathered across the complete four conference events held in 2017

<sup>\*\*</sup> Includes: Presidents, CEOs, Owners, Chiefs, Directors, Managers, Supervisors and other EMS Leaders.